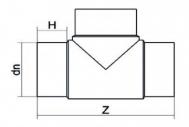

## T-STÜCK 90° LANGE SCHWEIßENDEN

| PRODUCT DETAILS |        | GEOMETRIC CHARACTERISTICS |     |
|-----------------|--------|---------------------------|-----|
| ITEM CODE       | TP225G | dn                        | 225 |
| dn              | 225    | H [mm]                    | 121 |
| SDR DESIGN      | 9      | Z [mm]                    | 540 |
|                 |        | Mass [kg]                 | 13  |