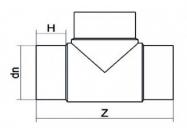

## T-STÜCK 90° LANGE SCHWEIßENDEN

| PRODUCT DETAILS |        | GEOMETRIC CHARACTERISTICS |     |
|-----------------|--------|---------------------------|-----|
| ITEM CODE       | TP200G | dn                        | 200 |
| dn              | 200    | H [mm]                    | 118 |
| SDR DESIGN      | 9      | Z [mm]                    | 503 |
|                 |        | Mass [kg]                 | 9.7 |