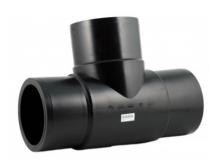

Stumpfschweiß-Formteile

## T-STÜCK 90° LANGE SCHWEIßENDEN

| PRODUCT DETAILS |        | GEOMETRIC CHARACTERISTICS |     |
|-----------------|--------|---------------------------|-----|
| ITEM CODE       | TP200G | dn                        | 200 |
| dn              | 200    | H [mm]                    | 118 |
| SDR DESIGN      | 9      | Z [mm]                    | 503 |
|                 |        | Mass [kg]                 | 9.7 |

<sup>\*</sup>The pictures are for illustrative purposes only. the product may differ in color and / or some of its parts.