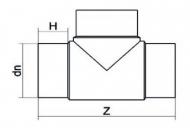

## T-STÜCK 90° LANGE SCHWEIßENDEN

| PRODUCT DETAILS |        | GEOMETRIC CHARACTERISTICS |      |
|-----------------|--------|---------------------------|------|
| ITEM CODE       | TP180G | dn                        | 180  |
| dn              | 180    | H [mm]                    | 108  |
| SDR DESIGN      | 9      | L [mm]                    | 46   |
|                 |        | S [mm]                    | 20.1 |
|                 |        | Z [mm]                    | 451  |