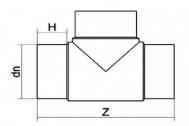

## T-STÜCK 90° LANGE SCHWEIßENDEN

| PRODUCT DETAILS |        | GEOMETRIC CHARACTERISTICS |     |
|-----------------|--------|---------------------------|-----|
| ITEM CODE       | TP160G | dn                        | 160 |
| dn              | 160    | H [mm]                    | 105 |
| SDR DESIGN      | 9      | Z [mm]                    | 425 |
|                 |        | Mass [kg]                 | 5.4 |