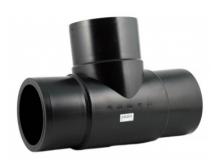

Stumpfschweiß-Formteile

## T-STÜCK 90° LANGE SCHWEIßENDEN

| PRODUCT DETAILS |        | GEOMETRIC CHARACTERISTICS |     |
|-----------------|--------|---------------------------|-----|
| ITEM CODE       | TP160G | dn                        | 160 |
| dn              | 160    | H [mm]                    | 105 |
| SDR DESIGN      | 9      | Z [mm]                    | 425 |
|                 |        | Mass [kg]                 | 5.4 |

<sup>\*</sup>The pictures are for illustrative purposes only. the product may differ in color and / or some of its parts.