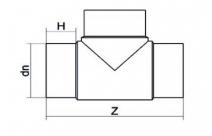

TECHNICAL DATASHEET

Stumpfschweiß-Formteile

T-STÜCK 90° LANGE SCHWEIßENDEN

| PRODUCT DETAILS |        | GEO       | GEOMETRIC CHARACTERISTICS |  |
|-----------------|--------|-----------|---------------------------|--|
| ITEM CODE       | TP140G | dn        | 140                       |  |
| dn              | 140    | H [mm]    | 97                        |  |
| SDR DESIGN      | 9      | Z [mm]    | 390                       |  |
|                 |        | Mass [kg] | 3.79                      |  |