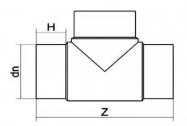

## T-STÜCK 90° LANGE SCHWEIßENDEN

| PRODUCT DETAILS |        | GEOMETRIC CHARACTERISTICS |      |
|-----------------|--------|---------------------------|------|
| ITEM CODE       | TP125G | dn                        | 125  |
| dn              | 125    | H [mm]                    | 91   |
| SDR DESIGN      | 9      | Z [mm]                    | 359  |
|                 |        | Mass [kg]                 | 2.73 |