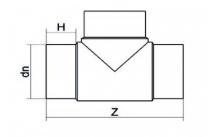

TECHNICAL DATASHEET

Stumpfschweiß-Formteile

T-STÜCK 90° LANGE SCHWEIßENDEN

| PRODUCT DETAILS |        | GEOMETRIC CHARACTERISTICS |      |
|-----------------|--------|---------------------------|------|
| ITEM CODE       | TP075G | dn                        | 75   |
| dn              | 75     | H [mm]                    | 73   |
| SDR DESIGN      | 9      | Z [mm]                    | 257  |
|                 |        | Mass [kg]                 | 0.74 |