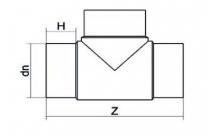

TECHNICAL DATASHEET

Stumpfschweiß-Formteile

T-STÜCK 90° LANGE SCHWEIßENDEN

| PRODUCT DETAILS |        | GEOMETRIC CHARACTERISTICS |      |
|-----------------|--------|---------------------------|------|
| ITEM CODE       | TP063G | dn                        | 63   |
| dn              | 63     | H [mm]                    | 68   |
| SDR DESIGN      | 9      | Z [mm]                    | 229  |
|                 |        | Mass [kg]                 | 0.47 |