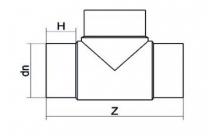

TECHNICAL DATASHEET

Stumpfschweiß-Formteile

T-STÜCK 90° LANGE SCHWEIßENDEN

| PRODUCT DETAILS |        | GEOMETRIC CHARACTERISTICS |       |
|-----------------|--------|---------------------------|-------|
| ITEM CODE       | TP450H | dn                        | 450   |
| dn              | 450    | H [mm]                    | 203   |
| SDR DESIGN      | 7.4    | Z [mm]                    | 985   |
|                 |        | Mass [kg]                 | 109.2 |