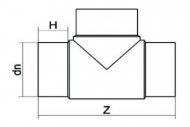

## T-STÜCK 90° LANGE SCHWEIßENDEN

| PRODUCT DETAILS |        | GEOMETRIC CHARACTERISTICS |     |
|-----------------|--------|---------------------------|-----|
| ITEM CODE       | TP400H | dn                        | 400 |
| dn              | 400    | H [mm]                    | 180 |
| SDR DESIGN      | 7.4    | Z [mm]                    | 880 |
|                 |        | Mass [kg]                 | 66  |