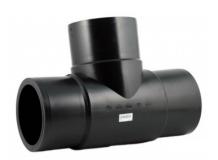

Stumpfschweiß-Formteile

## T-STÜCK 90° LANGE SCHWEIßENDEN

| PRODUCT DETAILS |        | GEOMETRIC CHARACTERISTICS |     |
|-----------------|--------|---------------------------|-----|
| ITEM CODE       | TP400H | dn                        | 400 |
| dn              | 400    | H [mm]                    | 180 |
| SDR DESIGN      | 7.4    | Z [mm]                    | 880 |
|                 |        | Mass [kg]                 | 66  |

<sup>\*</sup>The pictures are for illustrative purposes only. the product may differ in color and / or some of its parts.