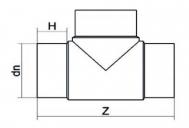

## T-STÜCK 90° LANGE SCHWEIßENDEN

| PRODUCT DETAILS |        | GEOMETRIC CHARACTERISTICS |     |
|-----------------|--------|---------------------------|-----|
| ITEM CODE       | TP355H | dn                        | 355 |
| dn              | 355    | H [mm]                    | 168 |
| SDR DESIGN      | 7.4    | Z [mm]                    | 800 |
|                 |        | Mass [kg]                 | 55  |