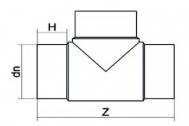

## T-STÜCK 90° LANGE SCHWEIßENDEN

| PRODUCT DETAILS |        | GEOMETRIC CHARACTERISTICS |     |
|-----------------|--------|---------------------------|-----|
| ITEM CODE       | TP315H | dn                        | 315 |
| dn              | 315    | H [mm]                    | 152 |
| SDR DESIGN      | 7.4    | Z [mm]                    | 704 |
|                 |        | Mass [kg]                 | 41  |