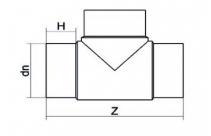

TECHNICAL DATASHEET

Stumpfschweiß-Formteile

T-STÜCK 90° LANGE SCHWEIßENDEN

| PRODUCT DETAILS |        | GEOMETRIC CHARACTERISTICS |      |
|-----------------|--------|---------------------------|------|
| ITEM CODE       | TP280H | dn                        | 280  |
| dn              | 280    | H [mm]                    | 142  |
| SDR DESIGN      | 7.4    | Z [mm]                    | 685  |
|                 |        | Mass [kg]                 | 29.4 |