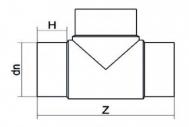

## T-STÜCK 90° LANGE SCHWEIßENDEN

| PRODUCT DETAILS |        | GEOMETRIC CHARACTERISTICS |     |
|-----------------|--------|---------------------------|-----|
| ITEM CODE       | TP250H | dn                        | 250 |
| dn              | 250    | H [mm]                    | 132 |
| SDR DESIGN      | 7.4    | Z [mm]                    | 596 |
|                 |        | Mass [kg]                 | 21  |