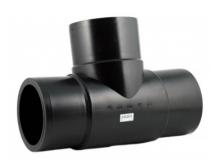

Stumpfschweiß-Formteile

## T-STÜCK 90° LANGE SCHWEIßENDEN

| PRODUCT DETAILS |        | GEOMETRIC CHARACTERISTICS |      |
|-----------------|--------|---------------------------|------|
| ITEM CODE       | TP225H | dn                        | 225  |
| dn              | 225    | H [mm]                    | 121  |
| SDR DESIGN      | 7.4    | Z [mm]                    | 540  |
|                 |        | Mass [kg]                 | 14.7 |

<sup>\*</sup>The pictures are for illustrative purposes only. the product may differ in color and / or some of its parts.