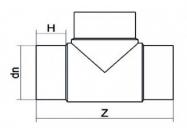

## T-STÜCK 90° LANGE SCHWEIßENDEN

| PRODUCT DETAILS |        | GEOMETRIC CHARACTERISTICS |      |
|-----------------|--------|---------------------------|------|
| ITEM CODE       | TP225H | dn                        | 225  |
| dn              | 225    | H [mm]                    | 121  |
| SDR DESIGN      | 7.4    | Z [mm]                    | 540  |
|                 |        | Mass [kg]                 | 14.7 |