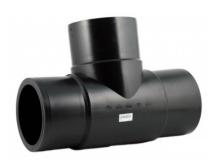

Stumpfschweiß-Formteile

## T-STÜCK 90° LANGE SCHWEIßENDEN

| PRODUCT DETAILS |        | GEOMETRIC CHARACTERISTICS |      |
|-----------------|--------|---------------------------|------|
| ITEM CODE       | TP200H | dn                        | 200  |
| dn              | 200    | H [mm]                    | 118  |
| SDR DESIGN      | 7.4    | Z [mm]                    | 503  |
|                 |        | Mass [kg]                 | 10.6 |

<sup>\*</sup>The pictures are for illustrative purposes only. the product may differ in color and / or some of its parts.