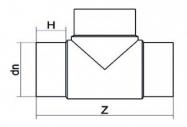

## T-STÜCK 90° LANGE SCHWEIßENDEN

| PRODUCT DETAILS |        | GEOMETRIC CHARACTERISTICS |      |
|-----------------|--------|---------------------------|------|
| ITEM CODE       | TP200H | dn                        | 200  |
| dn              | 200    | H [mm]                    | 118  |
| SDR DESIGN      | 7.4    | Z [mm]                    | 503  |
|                 |        | Mass [kg]                 | 10.6 |