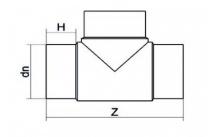

TECHNICAL DATASHEET

Stumpfschweiß-Formteile

T-STÜCK 90° LANGE SCHWEIßENDEN

| PRODUCT DETAILS |        | GEOMETRIC CHARACTERISTICS |      |
|-----------------|--------|---------------------------|------|
| ITEM CODE       | TP180H | dn                        | 180  |
| dn              | 180    | H [mm]                    | 108  |
| SDR DESIGN      | 7.4    | Z [mm]                    | 451  |
|                 |        | Mass [kg]                 | 7.75 |