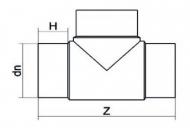

## T-STÜCK 90° LANGE SCHWEIßENDEN

| PRODUCT DETAILS |        | GEOMETRIC CHARACTERISTICS |     |
|-----------------|--------|---------------------------|-----|
| ITEM CODE       | TP160H | dn                        | 160 |
| dn              | 160    | H [mm]                    | 105 |
| SDR DESIGN      | 7.4    | Z [mm]                    | 425 |
|                 |        | Mass [kg]                 | 6.5 |