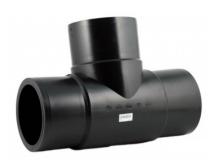

Stumpfschweiß-Formteile

## T-STÜCK 90° LANGE SCHWEIßENDEN

| PRODUCT DETAILS |        | GEOMETRIC CHARACTERISTICS |     |
|-----------------|--------|---------------------------|-----|
| ITEM CODE       | TP160H | dn                        | 160 |
| dn              | 160    | H [mm]                    | 105 |
| SDR DESIGN      | 7.4    | Z [mm]                    | 425 |
|                 |        | Mass [kg]                 | 6.5 |

<sup>\*</sup>The pictures are for illustrative purposes only. the product may differ in color and / or some of its parts.