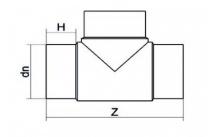

TECHNICAL DATASHEET

Stumpfschweiß-Formteile

T-STÜCK 90° LANGE SCHWEIßENDEN

| PRODUCT DETAILS |        | GEOMETRIC CHARACTERISTICS |      |
|-----------------|--------|---------------------------|------|
| ITEM CODE       | TP140H | dn                        | 140  |
| dn              | 140    | H [mm]                    | 97   |
| SDR DESIGN      | 7.4    | Z [mm]                    | 390  |
|                 |        | Mass [kg]                 | 4.14 |