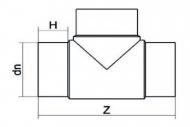

## T-STÜCK 90° LANGE SCHWEIßENDEN

| PRODUCT DETAILS |        | GEOMETRIC CHARACTERISTICS |     |
|-----------------|--------|---------------------------|-----|
| ITEM CODE       | TP125H | dn                        | 125 |
| dn              | 125    | H [mm]                    | 91  |
| SDR DESIGN      | 7.4    | Z [mm]                    | 359 |
|                 |        | Mass [kg]                 | 3.1 |