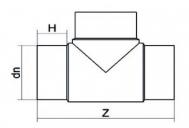

## T-STÜCK 90° LANGE SCHWEIßENDEN

| PRODUCT DETAILS |        | GEOMETRIC CHARACTERISTICS |     |
|-----------------|--------|---------------------------|-----|
| ITEM CODE       | TP110H | dn                        | 110 |
| dn              | 110    | H [mm]                    | 91  |
| SDR DESIGN      | 7.4    | Z [mm]                    | 338 |
|                 |        | Mass [kg]                 | 2.3 |