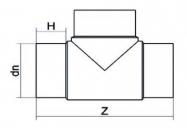

## T-STÜCK 90° LANGE SCHWEIßENDEN

| PRODUCT DETAILS |        | GEOMETRIC CHARACTERISTICS |     |
|-----------------|--------|---------------------------|-----|
| ITEM CODE       | TP090H | dn                        | 90  |
| dn              | 90     | H [mm]                    | 83  |
| SDR DESIGN      | 7.4    | Z [mm]                    | 303 |
|                 |        | Mass [kg]                 | 1.5 |