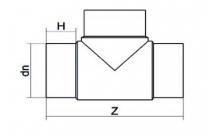

TECHNICAL DATASHEET

Stumpfschweiß-Formteile

T-STÜCK 90° LANGE SCHWEIßENDEN

| PRODUCT DETAILS |        | GEOMETRIC CHARACTERISTICS |     |
|-----------------|--------|---------------------------|-----|
| ITEM CODE       | TP075H | dn                        | 75  |
| dn              | 75     | H [mm]                    | 73  |
| SDR DESIGN      | 7.4    | Z [mm]                    | 257 |
|                 |        | Mass [kg]                 | 0.8 |