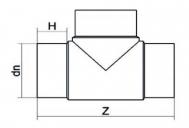

## T-STÜCK 90° LANGE SCHWEIßENDEN

| PRODUCT DETAILS |        | GEOMETRIC CHARACTERISTICS |      |
|-----------------|--------|---------------------------|------|
| ITEM CODE       | TP063H | dn                        | 63   |
| dn              | 63     | H [mm]                    | 68   |
| SDR DESIGN      | 7.4    | Z [mm]                    | 229  |
|                 |        | Mass [kg]                 | 0.51 |