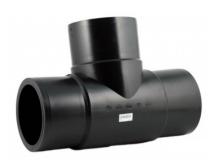

Stumpfschweiß-Formteile

## T-STÜCK 90° LANGE SCHWEIßENDEN

| PRODUCT DETAILS |        | GEOMETRIC CHARACTERISTICS |      |
|-----------------|--------|---------------------------|------|
| ITEM CODE       | TP063H | dn                        | 63   |
| dn              | 63     | H [mm]                    | 68   |
| SDR DESIGN      | 7.4    | Z [mm]                    | 229  |
|                 |        | Mass [kg]                 | 0.51 |

<sup>\*</sup>The pictures are for illustrative purposes only. the product may differ in color and / or some of its parts.