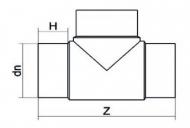

## T-STÜCK 90° LANGE SCHWEIßENDEN

| PRODUCT DETAILS |        | GEOMETRIC CHARACTERISTICS |      |
|-----------------|--------|---------------------------|------|
| ITEM CODE       | TP050H | <b>d</b> n                | 50   |
| dn              | 50     | H [mm]                    | 57   |
| SDR DESIGN      | 7.4    | Z [mm]                    | 180  |
|                 |        | Mass [kg]                 | 0.24 |