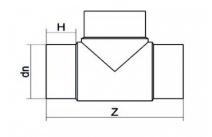

TECHNICAL DATASHEET

Stumpfschweiß-Formteile

T-STÜCK 90° LANGE SCHWEIßENDEN

| PRODUCT DETAILS |        | GEOMETRIC CHARACTERISTICS |      |
|-----------------|--------|---------------------------|------|
| ITEM CODE       | ТР040Н | dn                        | 40   |
| dn              | 40     | H [mm]                    | 57   |
| SDR DESIGN      | 7.4    | Z [mm]                    | 175  |
|                 |        | Mass [kg]                 | 0.17 |