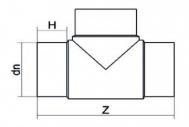

## T-STÜCK 90° LANGE SCHWEIßENDEN

| PRODUCT DETAILS |        | GEOMETRIC CHARACTERISTICS |      |
|-----------------|--------|---------------------------|------|
| ITEM CODE       | TP032H | dn                        | 32   |
| dn              | 32     | H [mm]                    | 49   |
| SDR DESIGN      | 7.4    | Z [mm]                    | 148  |
|                 |        | Mass [kg]                 | 0.09 |