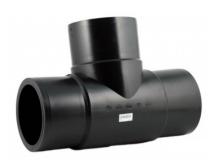

Stumpfschweiß-Formteile

## T-STÜCK 90° LANGE SCHWEIßENDEN

| PRODUCT DETAILS |        | GEOMETRIC CHARACTERISTICS |      |
|-----------------|--------|---------------------------|------|
| ITEM CODE       | TP032H | dn                        | 32   |
| dn              | 32     | H [mm]                    | 49   |
| SDR DESIGN      | 7.4    | Z [mm]                    | 148  |
|                 |        | Mass [kg]                 | 0.09 |

<sup>\*</sup>The pictures are for illustrative purposes only. the product may differ in color and / or some of its parts.