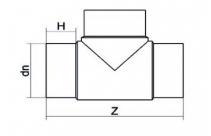

TECHNICAL DATASHEET

Stumpfschweiß-Formteile

T-STÜCK 90° LANGE SCHWEIßENDEN

| PRODUCT DETAILS |        | GEOMETRIC CHARACTERISTICS |      |
|-----------------|--------|---------------------------|------|
| ITEM CODE       | TP025H | dn                        | 25   |
| dn              | 25     | H [mm]                    | 46   |
| SDR DESIGN      | 7.4    | Z [mm]                    | 139  |
|                 |        | Mass [kg]                 | 0.06 |