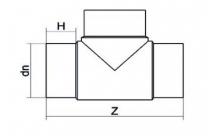

TECHNICAL DATASHEET

Stumpfschweiß-Formteile

T-STÜCK 90° LANGE SCHWEIßENDEN

| PRODUCT DETAILS |        | GEOMETRIC CHARACTERISTICS |       |
|-----------------|--------|---------------------------|-------|
| ITEM CODE       | TP630A | dn                        | 630   |
| dn              | 630    | H [mm]                    | 255   |
| SDR DESIGN      | 26     | Z [mm]                    | 1310  |
|                 |        | Mass [kg]                 | 110.8 |