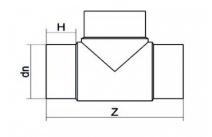

TECHNICAL DATASHEET

Stumpfschweiß-Formteile

T-STÜCK 90° LANGE SCHWEIßENDEN

| PRODUCT DETAILS |        | GE     | GEOMETRIC CHARACTERISTICS |  |
|-----------------|--------|--------|---------------------------|--|
| ITEM CODE       | TP500A | dn     | 500                       |  |
| dn              | 500    | H [mm] | 220                       |  |
| SDR DESIGN      | 26     | L [mm] | 100                       |  |
|                 |        | S [mm] | 19.1                      |  |
|                 |        | Z [mm] | 1090                      |  |