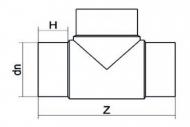

## T-STÜCK 90° LANGE SCHWEIßENDEN

| PRODUCT DETAILS |        | GEOMETRIC CHARACTERISTICS |      |
|-----------------|--------|---------------------------|------|
| ITEM CODE       | TP450A | dn                        | 450  |
| dn              | 450    | H [mm]                    | 203  |
| SDR DESIGN      | 26     | L [mm]                    | 100  |
|                 |        | S [mm]                    | 19.1 |
|                 |        | Z [mm]                    | 985  |