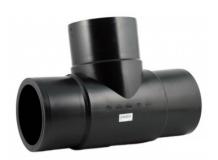

Stumpfschweiß-Formteile

## T-STÜCK 90° LANGE SCHWEIßENDEN

| PRODUCT DETAILS |        | GEOMETRIC CHARACTERISTICS |      |
|-----------------|--------|---------------------------|------|
| ITEM CODE       | TP450A | dn                        | 450  |
| dn              | 450    | H [mm]                    | 203  |
| SDR DESIGN      | 26     | L [mm]                    | 100  |
|                 |        | S [mm]                    | 19.1 |
|                 |        | Z [mm]                    | 985  |

<sup>\*</sup>The pictures are for illustrative purposes only. the product may differ in color and / or some of its parts.