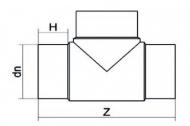

## T-STÜCK 90° LANGE SCHWEIßENDEN

| PRODUCT DETAILS |        | GEOMETRIC CHARACTERISTICS |      |
|-----------------|--------|---------------------------|------|
| ITEM CODE       | TP355A | dn                        | 355  |
| dn              | 355    | H [mm]                    | 168  |
| SDR DESIGN      | 26     | L [mm]                    | 75   |
|                 |        | S [mm]                    | 13.6 |
|                 |        | Z [mm]                    | 800  |