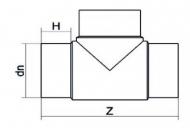

## T-STÜCK 90° LANGE SCHWEIßENDEN

| PRODUCT DETAILS |        | GEOMETRIC CHARACTERISTICS |      |
|-----------------|--------|---------------------------|------|
| ITEM CODE       | TP315A | dn                        | 315  |
| dn              | 315    | H [mm]                    | 152  |
| SDR DESIGN      | 26     | L [mm]                    | 75   |
|                 |        | S [mm]                    | 12.1 |
|                 |        | Z [mm]                    | 704  |