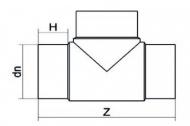

## T-STÜCK 90° LANGE SCHWEIßENDEN

| PRODUCT DETAILS |        | GEOMETRIC CHARACTERISTICS |     |
|-----------------|--------|---------------------------|-----|
| ITEM CODE       | TP225A | dn                        | 225 |
| dn              | 225    | H [mm]                    | 121 |
| SDR DESIGN      | 26     | L [mm]                    | 55  |
|                 |        | S [mm]                    | 8.6 |
|                 |        | Z [mm]                    | 540 |