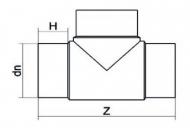

## T-STÜCK 90° LANGE SCHWEIßENDEN

| PRODUCT DETAILS |        | GEOMETRIC CHARACTERISTICS |     |
|-----------------|--------|---------------------------|-----|
| ITEM CODE       | TP200A | dn                        | 200 |
| dn              | 200    | H [mm]                    | 118 |
| SDR DESIGN      | 26     | L [mm]                    | 50  |
|                 |        | S [mm]                    | 7.7 |
|                 |        | Z [mm]                    | 503 |