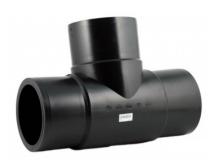

Stumpfschweiß-Formteile

## T-STÜCK 90° LANGE SCHWEIßENDEN

| PRODUCT DETAILS |        | GEOMETRIC CHARACTERISTICS |     |
|-----------------|--------|---------------------------|-----|
| ITEM CODE       | TP200A | dn                        | 200 |
| dn              | 200    | H [mm]                    | 118 |
| SDR DESIGN      | 26     | L [mm]                    | 50  |
|                 |        | S [mm]                    | 7.7 |
|                 |        | Z [mm]                    | 503 |

<sup>\*</sup>The pictures are for illustrative purposes only. the product may differ in color and / or some of its parts.