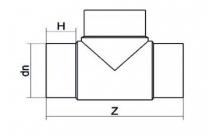

TECHNICAL DATASHEET

Stumpfschweiß-Formteile

T-STÜCK 90° LANGE SCHWEIßENDEN

| PRODUCT DETAILS |        | GEOMETRIC CHARACTERISTICS |     |
|-----------------|--------|---------------------------|-----|
| ITEM CODE       | TP180A | dn                        | 180 |
| dn              | 180    | H [mm]                    | 108 |
| SDR DESIGN      | 26     | L [mm]                    | 46  |
|                 |        | S [mm]                    | 6.9 |
|                 |        | Z [mm]                    | 451 |