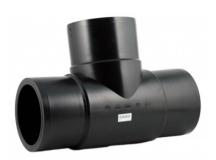

Stumpfschweiß-Formteile

## T-STÜCK 90° LANGE SCHWEIßENDEN

| PRODUCT DETAILS |        | GEOMETRIC CHARACTERISTICS |       |
|-----------------|--------|---------------------------|-------|
| ITEM CODE       | TP630B | <b>d</b> n                | 630   |
| dn              | 630    | H [mm]                    | 255   |
| SDR DESIGN      | 17     | Z [mm]                    | 1310  |
|                 |        | Mass [kg]                 | 147.4 |

<sup>\*</sup>The pictures are for illustrative purposes only. the product may differ in color and / or some of its parts.