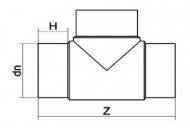

## T-STÜCK 90° LANGE SCHWEIßENDEN

| PRODUCT DETAILS |        | GEOMETRIC CHARACTERISTICS |       |
|-----------------|--------|---------------------------|-------|
| ITEM CODE       | TP630B | <b>d</b> n                | 630   |
| dn              | 630    | H [mm]                    | 255   |
| SDR DESIGN      | 17     | Z [mm]                    | 1310  |
|                 |        | Mass [kg]                 | 147.4 |