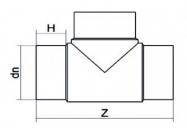

## T-STÜCK 90° LANGE SCHWEIßENDEN

| PRODUCT DETAILS |        | GEOMETRIC CHARACTERISTICS |       |
|-----------------|--------|---------------------------|-------|
| ITEM CODE       | TP560B | dn                        | 560   |
| dn              | 560    | H [mm]                    | 236   |
| SDR DESIGN      | 17     | Z [mm]                    | 1200  |
|                 |        | Mass [kg]                 | 109.6 |