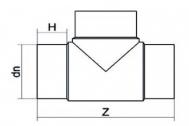

## T-STÜCK 90° LANGE SCHWEIßENDEN

| PRODUCT DETAILS |        | GEOMETRIC CHARACTERISTICS |      |
|-----------------|--------|---------------------------|------|
| ITEM CODE       | TP500B | dn                        | 500  |
| dn              | 500    | H [mm]                    | 220  |
| SDR DESIGN      | 17     | Z [mm]                    | 1090 |
|                 |        | Mass [kg]                 | 78.7 |