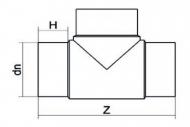

## T-STÜCK 90° LANGE SCHWEIßENDEN

| PRODUCT DETAILS |        | GEOMETRIC CHARACTERISTICS |      |
|-----------------|--------|---------------------------|------|
| ITEM CODE       | TP450B | dn                        | 450  |
| dn              | 450    | H [mm]                    | 203  |
| SDR DESIGN      | 17     | Z [mm]                    | 985  |
|                 |        | Mass [kg]                 | 60.8 |