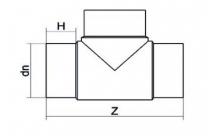

TECHNICAL DATASHEET

Stumpfschweiß-Formteile

T-STÜCK 90° LANGE SCHWEIßENDEN

| PRODUCT DETAILS |        | GEOMETRIC CHARACTERISTICS |      |
|-----------------|--------|---------------------------|------|
| ITEM CODE       | TP400B | dn                        | 400  |
| dn              | 400    | H [mm]                    | 180  |
| SDR DESIGN      | 17     | Z [mm]                    | 880  |
|                 |        | Mass [kg]                 | 42.8 |