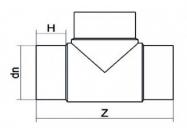

## T-STÜCK 90° LANGE SCHWEIßENDEN

| PRODUCT DETAILS |        | GEOMETRIC CHARACTERISTICS |      |
|-----------------|--------|---------------------------|------|
| ITEM CODE       | TP355B | dn                        | 355  |
| dn              | 355    | H [mm]                    | 168  |
| SDR DESIGN      | 17     | Z [mm]                    | 800  |
|                 |        | Mass [kg]                 | 30.4 |