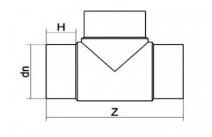

TECHNICAL DATASHEET

Stumpfschweiß-Formteile

T-STÜCK 90° LANGE SCHWEIßENDEN

| PRODUCT DETAILS |        | GEOMETRIC CHARACTERISTICS |      |
|-----------------|--------|---------------------------|------|
| ITEM CODE       | TP315B | dn                        | 315  |
| dn              | 315    | H [mm]                    | 152  |
| SDR DESIGN      | 17     | Z [mm]                    | 704  |
|                 |        | Mass [kg]                 | 20.4 |