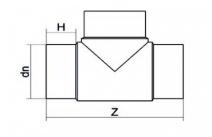

TECHNICAL DATASHEET

Stumpfschweiß-Formteile

T-STÜCK 90° LANGE SCHWEIßENDEN

| PRODUCT DETAILS |        | GEOMETRIC CHARACTERISTICS |      |
|-----------------|--------|---------------------------|------|
| ITEM CODE       | TP280B | dn                        | 280  |
| dn              | 280    | H [mm]                    | 142  |
| SDR DESIGN      | 17     | Z [mm]                    | 685  |
|                 |        | Mass [kg]                 | 15.3 |