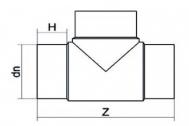

## T-STÜCK 90° LANGE SCHWEIßENDEN

| PRODUCT DETAILS |        | GEOMETRIC CHARACTERISTICS |      |
|-----------------|--------|---------------------------|------|
| ITEM CODE       | TP250B | dn                        | 250  |
| dn              | 250    | H [mm]                    | 132  |
| SDR DESIGN      | 17     | Z [mm]                    | 596  |
|                 |        | Mass [kg]                 | 11.5 |