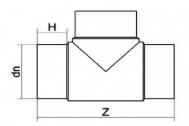

## T-STÜCK 90° LANGE SCHWEIßENDEN

| PRODUCT DETAILS |        | GEOMETRIC CHARACTERISTICS |     |
|-----------------|--------|---------------------------|-----|
| ITEM CODE       | TP225B | dn                        | 225 |
| dn              | 225    | H [mm]                    | 121 |
| SDR DESIGN      | 17     | Z [mm]                    | 540 |
|                 |        | Mass [kg]                 | 7.9 |