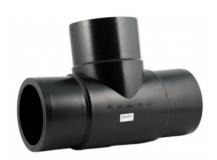

Stumpfschweiß-Formteile

## T-STÜCK 90° LANGE SCHWEIßENDEN

| PRODUCT DETAILS |        | GEOMETRIC CHARACTERISTICS |     |
|-----------------|--------|---------------------------|-----|
| ITEM CODE       | TP200B | dn                        | 200 |
| dn              | 200    | H [mm]                    | 118 |
| SDR DESIGN      | 17     | Z [mm]                    | 5.3 |
|                 |        | Mass [kg]                 | 5.5 |

<sup>\*</sup>The pictures are for illustrative purposes only. the product may differ in color and / or some of its parts.