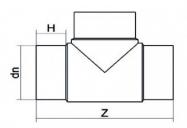

## T-STÜCK 90° LANGE SCHWEIßENDEN

| PRODUCT DETAILS |        | GEOMETRIC CHARACTERISTICS |     |
|-----------------|--------|---------------------------|-----|
| ITEM CODE       | TP200B | dn                        | 200 |
| dn              | 200    | H [mm]                    | 118 |
| SDR DESIGN      | 17     | Z [mm]                    | 5.3 |
|                 |        | Mass [kg]                 | 5.5 |