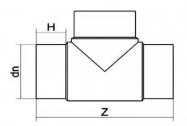

## T-STÜCK 90° LANGE SCHWEIßENDEN

| PRODUCT DETAILS |        | GEOMETRIC CHARACTERISTICS |     |
|-----------------|--------|---------------------------|-----|
| ITEM CODE       | TP180B | dn                        | 180 |
| dn              | 180    | H [mm]                    | 108 |
| SDR DESIGN      | 17     | Z [mm]                    | 451 |
|                 |        | Mass [kg]                 | 4.3 |