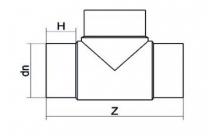

TECHNICAL DATASHEET

Stumpfschweiß-Formteile

T-STÜCK 90° LANGE SCHWEIßENDEN

| PRODUCT DETAILS |        | GEOMETRIC CHARACTERISTICS |     |
|-----------------|--------|---------------------------|-----|
| ITEM CODE       | TP160B | dn                        | 160 |
| dn              | 160    | H [mm]                    | 105 |
| SDR DESIGN      | 17     | Z [mm]                    | 425 |
|                 |        | Mass [kg]                 | 3.3 |