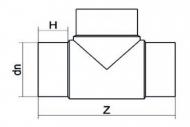

## T-STÜCK 90° LANGE SCHWEIßENDEN

| PRODUCT DETAILS |        | GEOMETRIC CHARACTERISTICS |     |
|-----------------|--------|---------------------------|-----|
| ITEM CODE       | TP140B | dn                        | 140 |
| dn              | 140    | H [mm]                    | 97  |
| SDR DESIGN      | 17     | Z [mm]                    | 390 |
|                 |        | Mass [kg]                 | 2.6 |